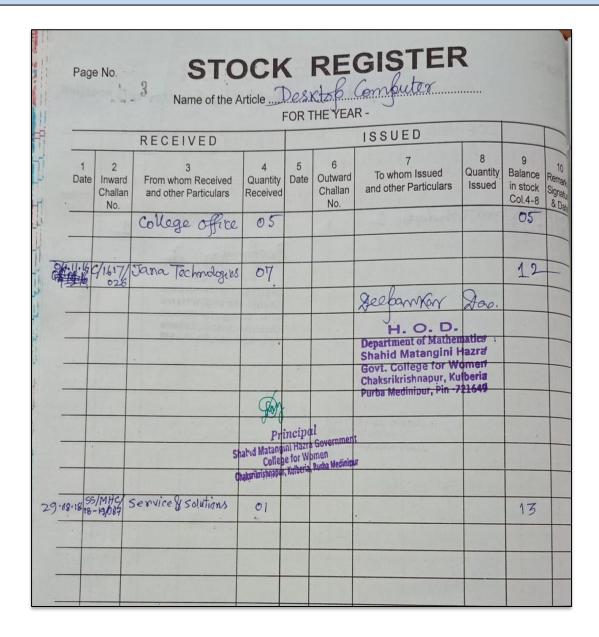

**Criterion 4 - Infrastructure and Learning** 

4.3 IT InfrastructureResource

4.3.2 Student – Computer ratio (Data for the latest completed academic year)